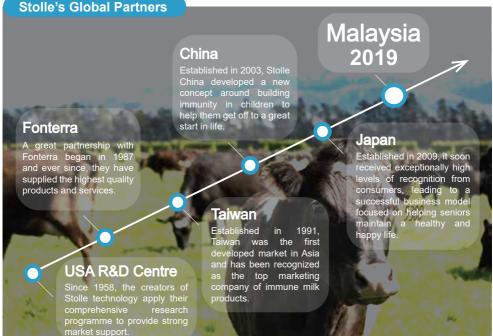

The history of Stolle (M) Sdn Bhd began way back in 1958, when our founder- Mr. Ralph Stolle, wished to bring good health to people all over the world by developing a simple but effective approach to building balanced immunity. Mr. Stolle was committed himself to the development of Stolle immune milk and conducted many clinical trials demonstrating the benefits of his immune milk. The research and development he sponsored eventually led to the successful mass production of Stolle immune milk in New Zealand in 1987. His lifetime aspiration of contributing to global health was made possible by his partners in the Stolle group, who have expanded the markets from America to much of Asia. Through our comprehensive marketing plan, travel incentives and professional training courses, we are committed to helping every partner to achieve both optimal health and financial freedom.