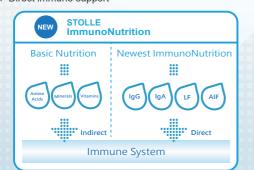

Key to Immune Balance: STOLLE's Unique ImmunoNutrition

### STOLLE introduces the New Scientific Concept of "Direct ImmunoNutrition"

- √ Not only enhances, also balance immunity better
- √ Direct immune support

Contain high level of diverse basic nutrients along with ImmunoNutrition meeting the immune balance needs of all age groups.

#### **ImmNuPlus Features**

Through the new and upgraded concept of Immuno Nutrition, ImmNuPlus support the total health of every consumer more comprehensively than ever. STOLLE has been dedicated to ImmunoNutrition for more than 60 years resulting in more than 20 scientific publications, over 200 worldwide patents and several international certificates of quality. STOLLE's exclusive bioactive factors: IgA, IgG, lactoferrin and AIF support and balance your immune system directly.