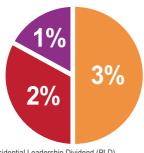

#### Qualified Distributors sharing of global dividends

- Distributors with Ruby status and above are qualified to obtain global dividend bonuses. 3% of total global sales points (BV) will be awarded monthly as a global sales dividend bonus.
- Distributors with Diamond status and above are qualified to obtain both 3% as global dividend bonuses as well as Diamond leadership dividends, which are 2% of total global sales points (BV).
- Distributors with Presidential status and above are qualified to obtain 3% as global dividend bonuses, Diamond leadership dividends, as well as Presidential leadersip dividends, which are 1% of total global sales points (BV).

|                         | GSDB 3% | DLD 2%  | PLD 1%  |
|-------------------------|---------|---------|---------|
| Ruby                    | 1 share |         |         |
| Gold                    | 2 share |         |         |
| Diamond                 | 2 share | 1 share |         |
| Blue Diamond            | 2 share | 2 share |         |
| Presidential<br>Diamond | 2 share | 2 share | 1 share |
| Crown<br>Diamond        | 2 share | 2 share | 2 share |