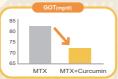

#### Accelerates

Paired with strong antioxidants, providing effective liver protection

The combination of curcumin and antioxidants compounds effectively protects liver function, effectively reduce GOT and GPT, reducing inflammation and accelerating toxic elimination of liver.