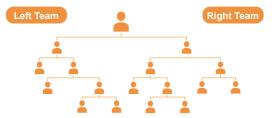

#### Obtain bonuses through product sales of your team

To form your global sales team, you arrage your team member to the left or right side of the team. Every time your team makes a sale, points (BV) will be generated. BV is the unit used to calculate income points. The larger your team grows, the more BV you can get through your team sales.

Points made on that day will be sorted out at midnight (24:00) on a daily basis. When a comparison of the accumulated sales is made between the left or right side of your team, the income points of the day will be the 10% of the BV made by the side with fewer sales (right side shown in the table).