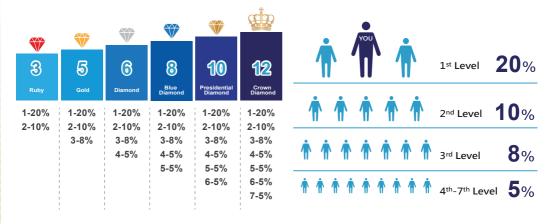

The more successful your team training is, the more successful all of us will be in selling Stolle products. Managing a team allows you to obtain more points and income.

Depending on your status, you can obtain more team leader income in order to help you train your team. You can receive team leader income from the income points of your team's distributor (level 1 to 7) as a certain percentage, depending on your status in that month.

You will obtain the first level team leader income as a Ruby distributor. Your team leader income will be the 20% of the bonus of your direct team's level 1 distributors in that month. Whereas a Gold distributor will obtain team leader income from both level 1 and 2 distributors, in which 20% of the bonus can be obtained from level 1 distributors and 10% from level 2 distributors. You can obtain your team leader income from a maximum of 7 levels of distributors through these team leader income

#### Qualified Distributors sharing of global dividends

- Distributors with Ruby status and above are qualified to obtain global dividend bonuses. 3% of total global sales points (BV) will be awarded monthly as a global sales dividend bonus.
- Distributors with Diamond status and above are qualified to obtain both 3% as global dividend bonuses as well as Diamond leadership dividends, which are 2% of total global sales points (BV).
- Distributors with Presidential status and above are qualified to obtain 3% as global dividend bonuses, Diamond leadership dividends, as well as Presidential leadersip dividends, which are 1% of total global sales points (BV).